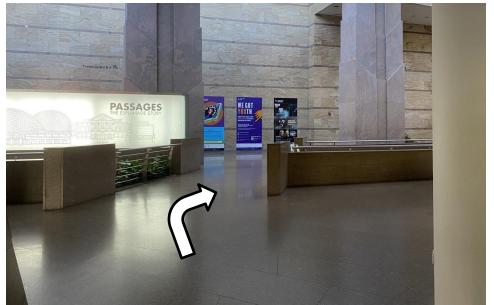

# How to get to PIP's PLAYbox from Esplanade Mall

If you arrive from the Esplanade Mall entrance, this is how you can get to PIP's PLAYbox.

Head towards the entrance and into Esplanade Mall.

Proceed straight until you see the Level 1 lifts on your right.

These are the Level 1 lifts. Take the lift to Level 4.

At Level 4, head towards the stairs leading to the Roof Terrace.

This is where you will find the entrance to PIP's PLAYbox.