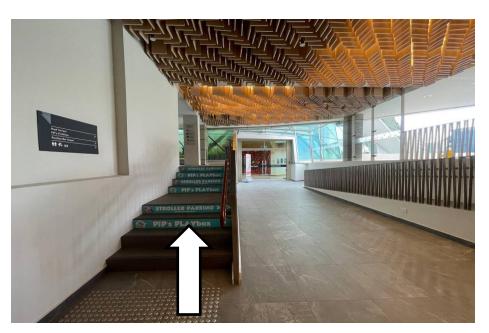

These are the Level 1 lifts. Take the lift to Level 4.

At Level 4, head towards the stairs leading to the Roof Terrace.

This is where you will find the entrance to PIP's PLAYbox.

Take the lift up to Level 4.

At Level 4, head towards the stairs leading to the Roof Terrace.

This is where you will find the entrance to PIP's PLAYbox.