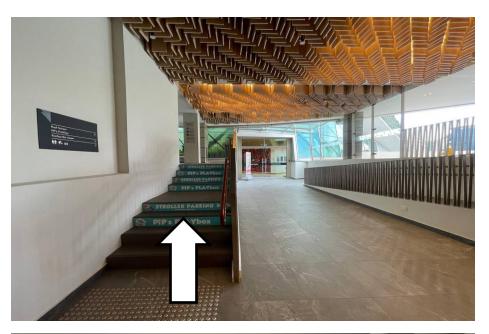

#### Pram Storage: Park & PLAY

There is also an area under the staircase where you can park prams.