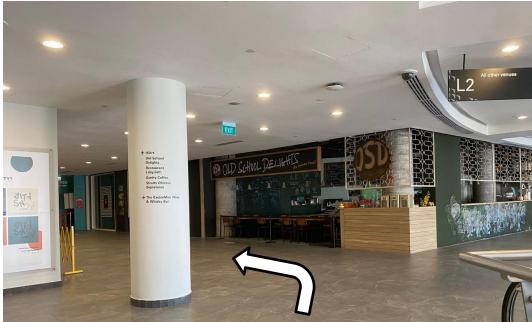

At the end of the path, turn left. Proceed straight.

Turn left and the lift will be on your left.

No part of this material may be reproduced in any other form without permission from The Esplanade Co Ltd.