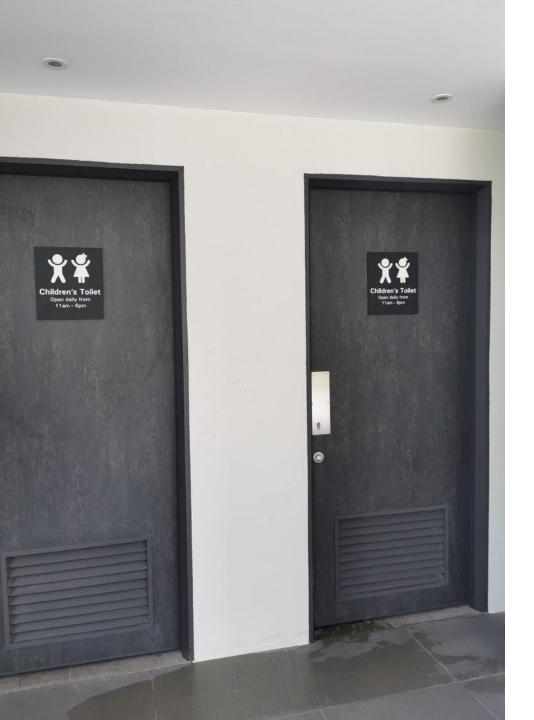

#### **Toilets**

There are toilets for children opposite PIP's PLAYbox.

If an adult wants to use the toilet, they can use the toilet nearby.