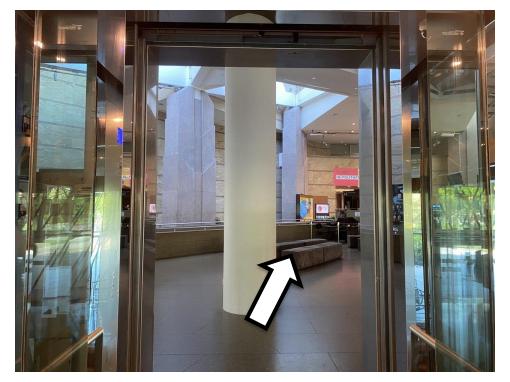

These are the Level 1 lifts. Take the lift to Level 4.

At Level 4, head towards the stairs leading to the Roof Terrace.

This is where you will find the entrance to PIP's PLAYbox.

Take the lift up to Level 4.

At Level 4, head towards the stairs leading to the Roof Terrace.

This is where you will find the entrance to PIP's PLAYbox.