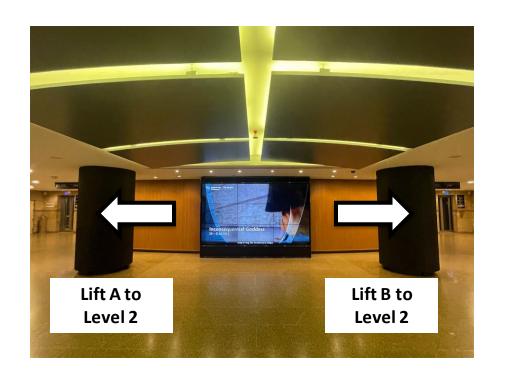

To get to the PIP'S PLAYbox, take Lift A or Lift B from Basement 1 to go straight to Level 2.

Head straight once you exit the lift. This is the Concourse.

Head towards the middle of the Concourse.

Head along this path straight past the shops.

At the end of the path, turn left. Proceed straight.

Turn left and the lift will be on your left.

No part of this material may be reproduced in any other form without permission from The Esplanade Co Ltd.