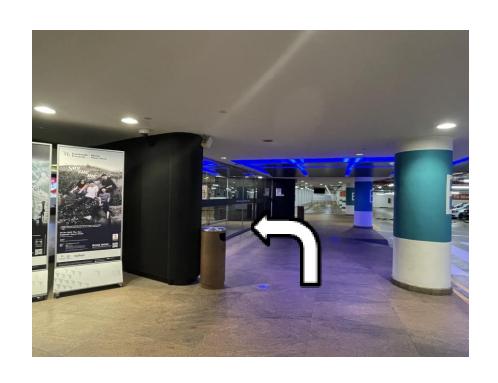

## How to get to PIP's PLAYbox from Basement 1 Tunnel

Head through the sliding doors at the end of the Esplanade Tunnel at Basement 1.

Turn left.

Head through the sliding doors.

You are at Basement 1. Head towards Lift A or Lift B.

To get to the PIP'S PLAYbox, take Lift A or Lift B from Basement 1 to go straight to Level 2.

Head straight once you exit the lift. This is the Concourse.

Head towards the middle of the Concourse.

Head along this path straight past the shops.