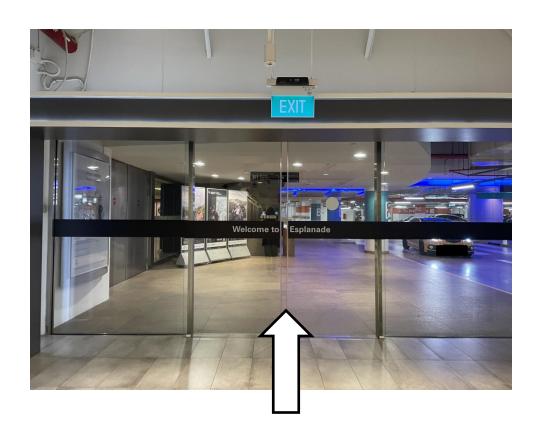

# How to get to PIP's PLAYbox from Esplanade Mall

If you arrive from the Esplanade Mall entrance, this is how you can get to PIP's PLAYbox.

Head towards the entrance and into Esplanade Mall.

Proceed straight until you see the Level 1 lifts on your right.