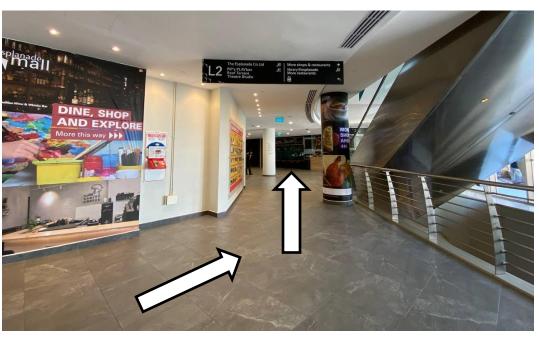

To get to the PIP'S PLAYbox, take Lift A or Lift B from Basement 1 to go straight to Level 2.

Head straight once you exit the lift. This is the Concourse.

Head towards the middle of the Concourse.

Head along this path straight past the shops.

At the end of the path, turn left. Proceed straight.

Turn left and the lift will be on your left.

No part of this material may be reproduced in any other form without permission from The Esplanade Co Ltd.