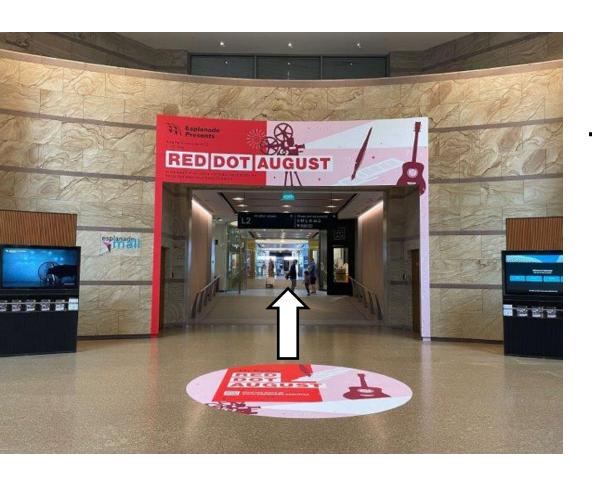

# How to get to PIP's PLAYbox from Esplanade Mall

If you arrive from the Esplanade Mall entrance, this is how you can get to PIP's PLAYbox.

Head towards the entrance and into Esplanade Mall.

Proceed straight until you see the Level 1 lifts on your right.

These are the Level 1 lifts. Take the lift to Level 4.

At Level 4, head towards the stairs leading to the Roof Terrace.

This is where you will find the entrance to PIP's PLAYbox.