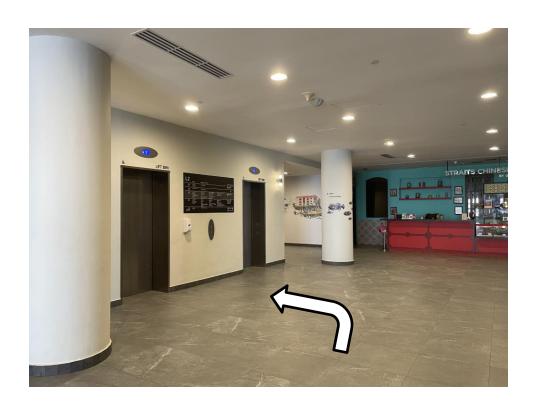

At the end of the path, turn left. Proceed straight.

Turn left and the lift will be on your left.

No part of this material may be reproduced in any other form without permission from The Esplanade Co Ltd.