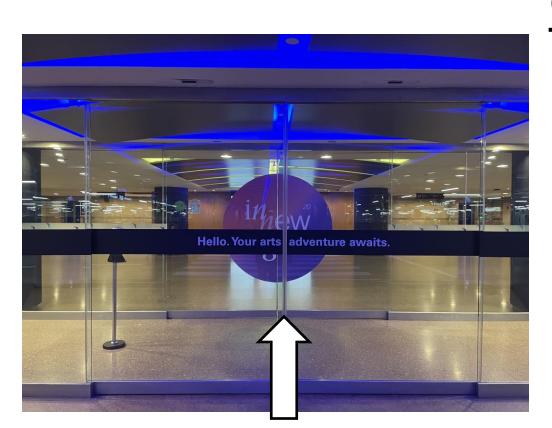

## How to get to PIP's PLAYbox from Basement 1 Tunnel

Head through the sliding doors at the end of the Esplanade Tunnel at Basement 1.

Turn left.

Head through the sliding doors.

You are at Basement 1. Head towards Lift A or Lift B.