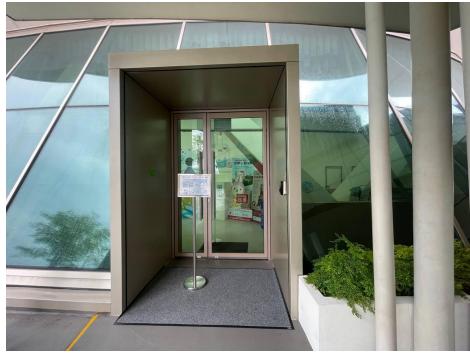

#### PIP's PLAYbox Entrance

The entrance is at the Roof Terrace on Level 4.

Doors open on time as scheduled. Please register when you arrive by scanning the QR code at the entrance to PIP's PLAYbox.

Mon – Sun: 11am, 2pm & 4.30pm (1h 30mins per session)

These are the Level 1 lifts. Take the lift to Level 4.

At Level 4, head towards the stairs leading to the Roof Terrace.

This is where you will find the entrance to PIP's PLAYbox.

Take the lift up to Level 4.

At Level 4, head towards the stairs leading to the Roof Terrace.

This is where you will find the entrance to PIP's PLAYbox.