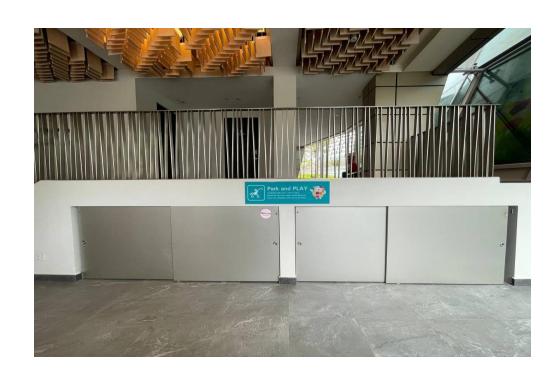

#### Pram Storage: Park & PLAY

There is also an area under the staircase where you can park prams.