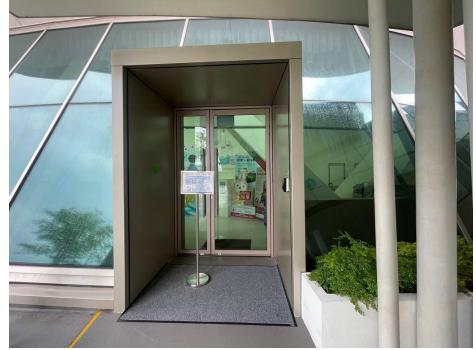

## How to get to PIP's PLAYbox from Basement 1 Tunnel

Head through the sliding doors at the end of the Esplanade Tunnel at Basement 1.

Turn left.

Head through the sliding doors.

You are at Basement 1. Head towards Lift A or Lift B.