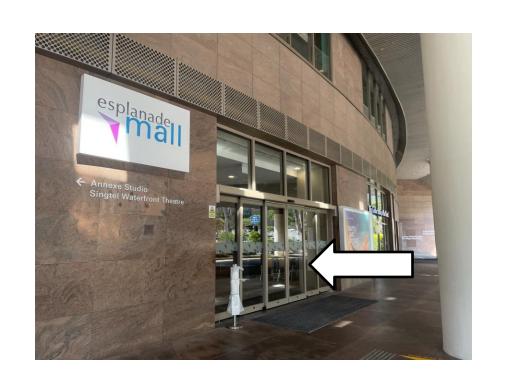

# How to get to PIP's PLAYbox from Esplanade Mall

If you arrive from the Esplanade Mall entrance, this is how you can get to PIP's PLAYbox.

Head towards the entrance and into Esplanade Mall.

Proceed straight until you see the Level 1 lifts on your right.