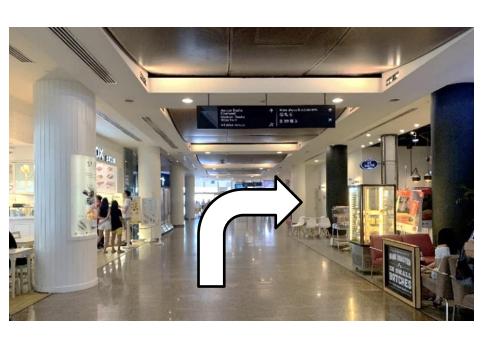

# How to get to PIP's PLAYbox from Esplanade Mall

If you arrive from the Esplanade Mall entrance, this is how you can get to PIP's PLAYbox.

Head towards the entrance and into Esplanade Mall.

Proceed straight until you see the Level 1 lifts on your right.

These are the Level 1 lifts. Take the lift to Level 4.

At Level 4, head towards the stairs leading to the Roof Terrace.

This is where you will find the entrance to PIP's PLAYbox.