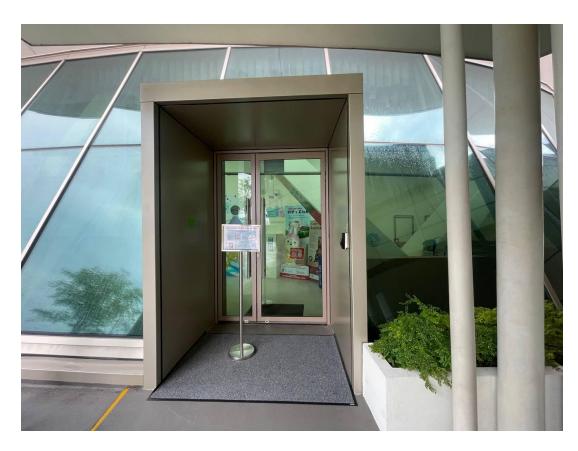

#### PIP's PLAYbox Entrance

The entrance is at the Roof Terrace on Level 4.

Doors open on time as scheduled. Please register when you arrive by scanning the QR code at the entrance to PIP's PLAYbox.

Mon – Sun: 11am, 2pm & 4.30pm (1h 30mins per session)