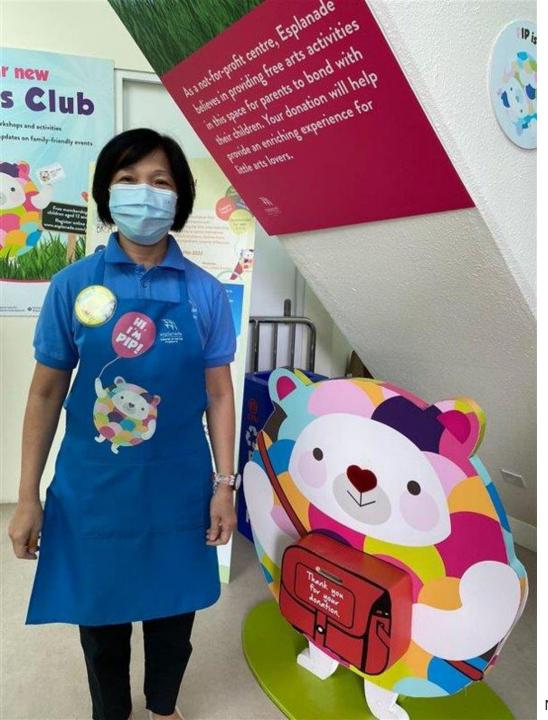

#### PIP's PLAYbox Sitter

The PIP's PLAYbox sitter is in a blue apron and will greet you at the door.

If you need help, you can approach them.

There are two ways to get to PIP's PLAYbox.

You can get to PIP's PLAYbox from either the **Esplanade Mall Entrance** or **Basement 1 Tunnel**.