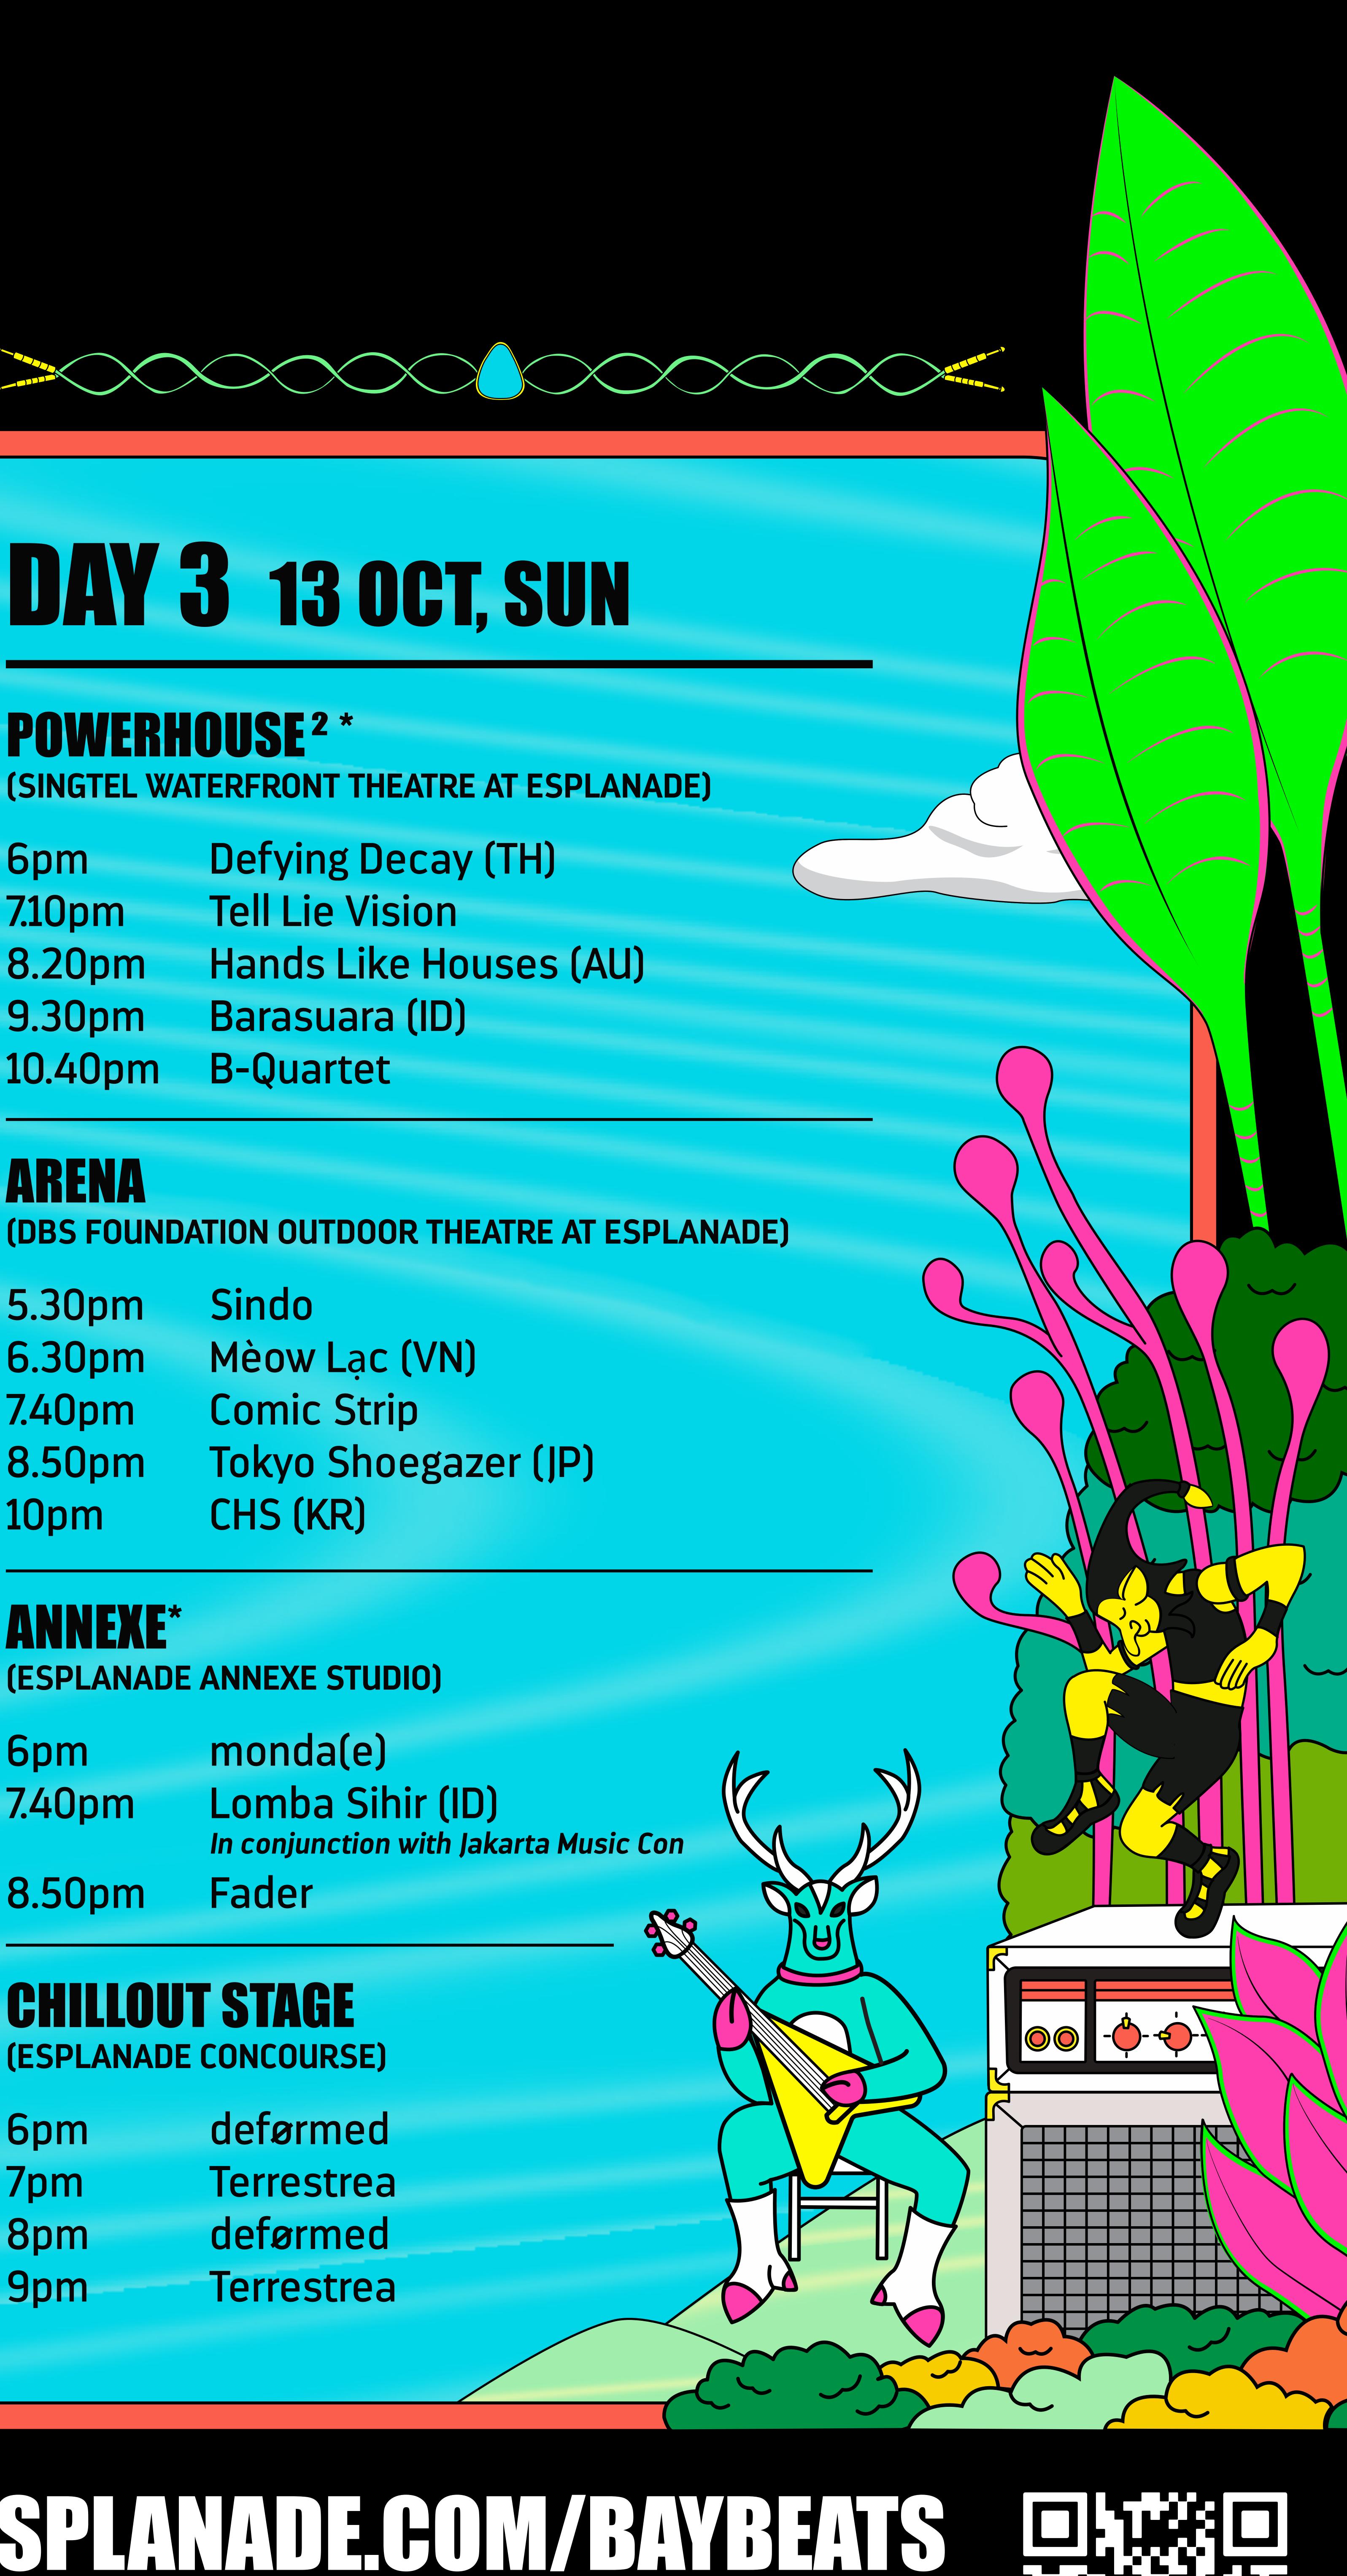

# DAY 3 13 OCT, SUN

| POW     | ER | <b>JSE</b> | 2 |
|---------|----|------------|---|
| ССИЛСТІ |    |            |   |

| (SINGTEL | WATERFRONT | THEATRE AT | ESPLANA |
|----------|------------|------------|---------|
|          |            |            |         |

| 6pm     | Defying Decay (TH)     |
|---------|------------------------|
| 7.10pm  | Tell Lie Vision        |
| 8.20pm  | Hands Like Houses (AU) |
| 9.30pm  | Barasuara (ID)         |
| 10.40pm | <b>B-Quartet</b>       |

#### ARENA

(DBS FOUNDATION OUTDOOR THEATRE AT ESPLANADE)

| 5.30pm        | Sindo                |
|---------------|----------------------|
| 6.30pm        | Mèow Lạc (VN)        |
| <b>7.40pm</b> | Comic Strip          |
| 8.50pm        | Tokyo Shoegazer (JP) |
| 10pm          | CHS (KR)             |

#### **ANNEXE**\* (CCDI ANIADE ANNEVE CTI

| <b>(ESPLANADE ANNEXE STUDIO</b> |  |
|---------------------------------|--|
|                                 |  |

| 6pm           | monda(e)                             |
|---------------|--------------------------------------|
| <b>7.40pm</b> | Lomba Sihir (ID)                     |
|               | In conjunction with Jakarta Music Co |
| 8.50pm        | Fader                                |

### CHILLOUT STAGE

(ESPLANADE CONCOURSE)

| ed  |
|-----|
| rea |
| ed  |
| rea |
|     |