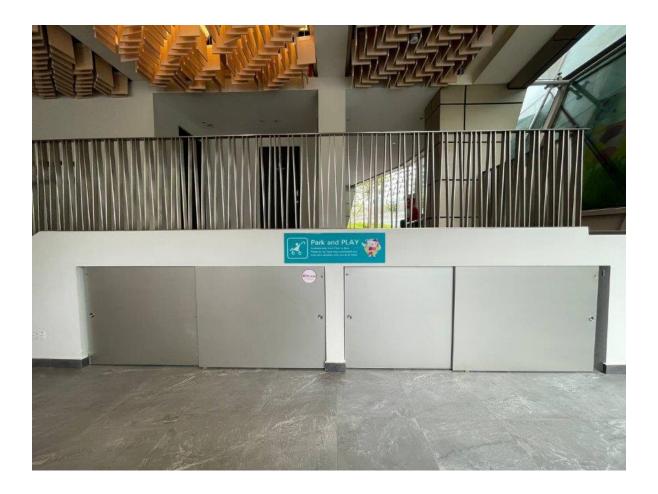

#### Pram Storage: Park & PLAY

• There is also an area under the staircase where you can park prams.