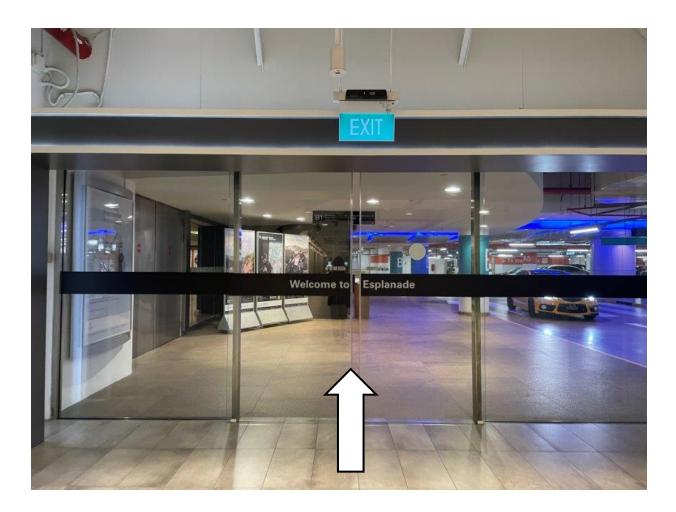

#### How to get to PIP's PLAYbox from Basement 1 Tunnel

• Head through the sliding doors at the end of the Esplanade Tunnel at Basement 1.

• Turn left.

• Head through the sliding doors.

 You are at Basement 1. Head towards Lift A or Lift B to go straight to Level 2.