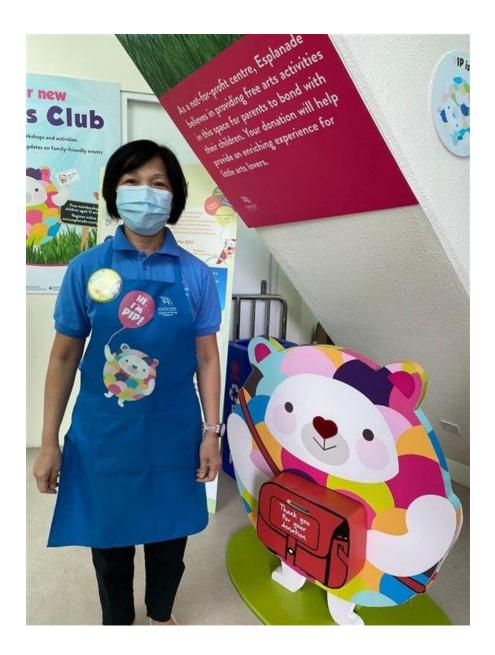

#### **PIP's PLAYbox Sitter**

- The PIP's PLAYbox sitter is in a blue apron and will greet you at the door.
- If you need help, you can approach them.