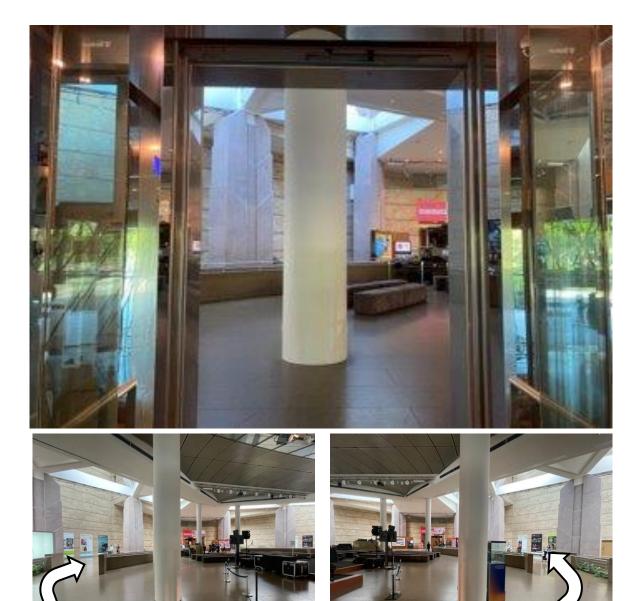

#### How to get to PIP's PLAYbox from Esplanade Mall

- If you arrive from the Esplanade Mall Entrance, this is how you can get to the PIP's PLAYbox.
- Head towards the entrance and into Esplanade Mall.

 Proceed straight until you see the Level 1 lifts on your right.

 These are the Level 1 lifts. Take the lift to Level 4.

 At Level 4, head towards the stairs leading to the Roof Terrace.

 This is where you will find the entrance to PIP's PLAYbox.