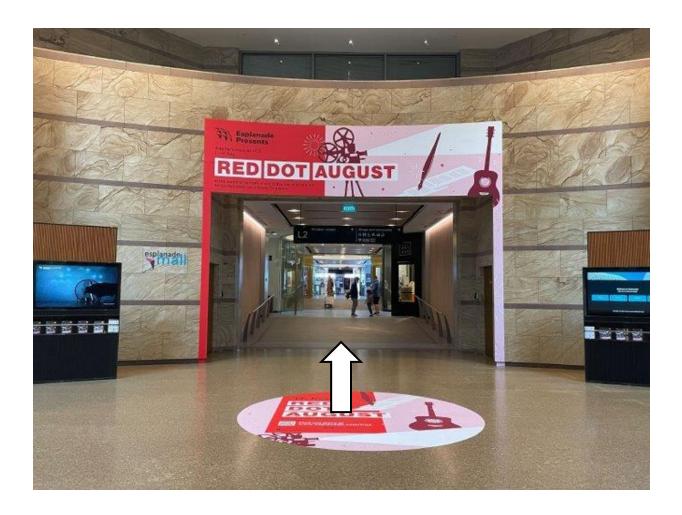

#### How to get to PIP's PLAYbox from Basement 1 Tunnel

• Head through the sliding doors at the end of the Esplanade Tunnel at Basement 1.

• Turn left.

• Head through the sliding doors.

 You are at Basement 1. Head towards Lift A or Lift B to go straight to Level 2.

From Lift A

From Lift B

- Head straight once you exit the lift.
- Head towards the middle of the Esplanade Concourse.

Head along this path straight past the shops.

At the end of the path, turn left. Proceed straight.