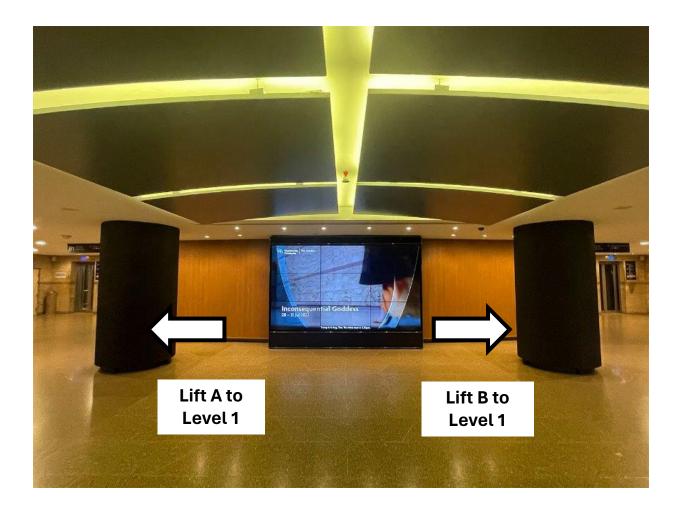

#### How to get to PIP's PLAYbox from Basement 1 Tunnel

• Head through the sliding doors at the end of the Esplanade Tunnel at Basement 1.

• Turn left.

• Head through the sliding doors.

 You are at Basement 1. Head towards Lift A or Lift B to go straight to Level 2.