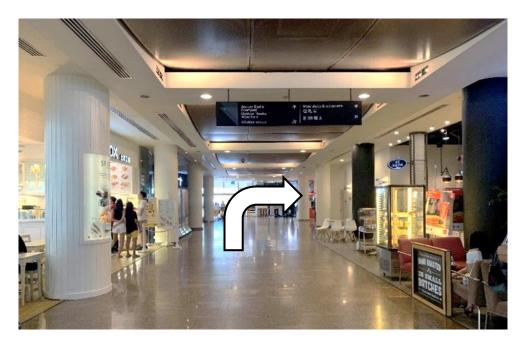

#### How to get to PIP's PLAYbox from Esplanade Mall

- If you arrive from the Esplanade Mall Entrance, this is how you can get to the PIP's PLAYbox.
- Head towards the entrance and into Esplanade Mall.

 Proceed straight until you see the Level 1 lifts on your right.

 These are the Level 1 lifts. Take the lift to Level 4.

 At Level 4, head towards the stairs leading to the Roof Terrace.

 This is where you will find the entrance to PIP's PLAYbox.