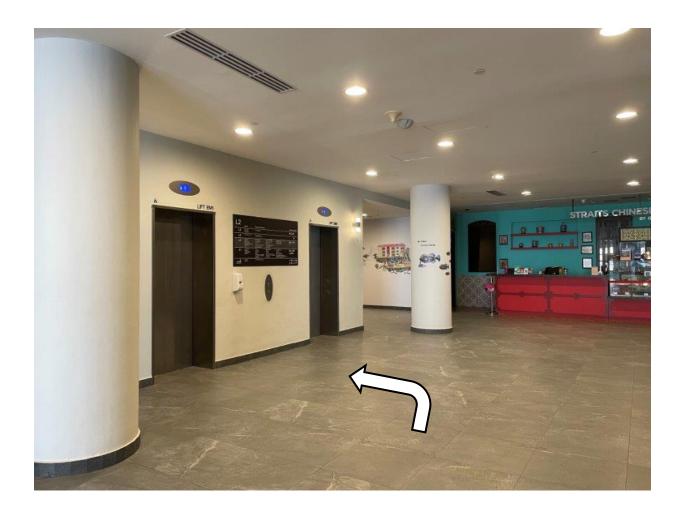

 Proceed straight until you see the Level 1 lifts on your right.

 These are the Level 1 lifts. Take the lift to Level 4.

 At Level 4, head towards the stairs leading to the Roof Terrace.

 This is where you will find the entrance to PIP's PLAYbox.

#### How to get to PIP's PLAYbox from Basement 1 Tunnel

• Head through the sliding doors at the end of the Esplanade Tunnel at Basement 1.

• Turn left.

• Head through the sliding doors.

 You are at Basement 1. Head towards Lift A or Lift B to go straight to Level 2.

From Lift A

From Lift B

- Head straight once you exit the lift.
- Head towards the middle of the Esplanade Concourse.

Head along this path straight past the shops.

At the end of the path, turn left. Proceed straight.