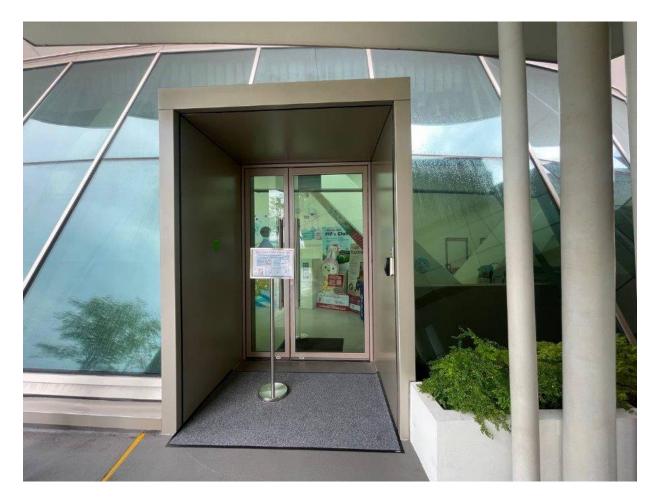

#### Entrance

• This is the entrance of PIP's PLAYbox.

- There are two ways to get to PIP's PLAYbox.
- You can get to the PIP's PLAYbox from either the Esplanade Mall Entrance or Basement 1 Tunnel. Click <u>here</u> for more information on getting to Esplanade and parking.

 Proceed straight until you see the Level 1 lifts on your right.

 These are the Level 1 lifts. Take the lift to Level 4.

 At Level 4, head towards the stairs leading to the Roof Terrace.

 This is where you will find the entrance to PIP's PLAYbox.

Turn left again and the lifts will be on your left.

• Take the lift up to Level 4.

 At Level 4, head towards the stairs leading to the Roof Terrace.

 This is where you will find the entrance to PIP's PLAYbox.