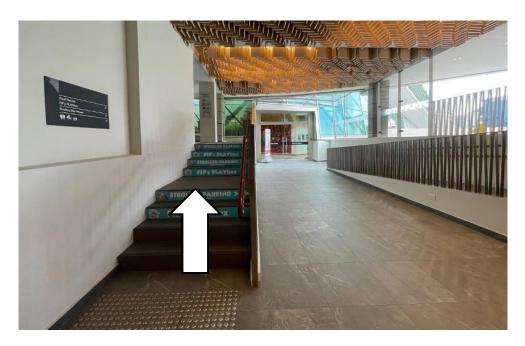

 Proceed straight until you see the Level 1 lifts on your right.

 These are the Level 1 lifts. Take the lift to Level 4.

 At Level 4, head towards the stairs leading to the Roof Terrace.

 This is where you will find the entrance to PIP's PLAYbox.

Turn left again and the lifts will be on your left.

• Take the lift up to Level 4.

 At Level 4, head towards the stairs leading to the Roof Terrace.

 This is where you will find the entrance to PIP's PLAYbox.