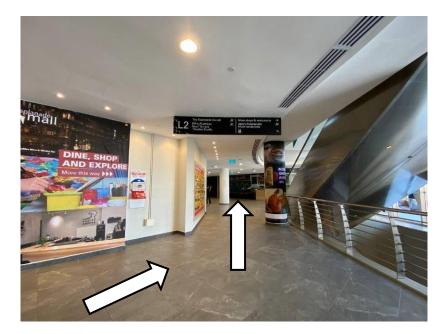

From Lift A

From Lift B

- Head straight once you exit the lift.
- Head towards the middle of the Esplanade Concourse.

Head along this path straight past the shops.

At the end of the path, turn left. Proceed straight.

Turn left again and the lifts will be on your left.

• Take the lift up to Level 4.

 At Level 4, head towards the stairs leading to the Roof Terrace.

 This is where you will find the entrance to PIP's PLAYbox.