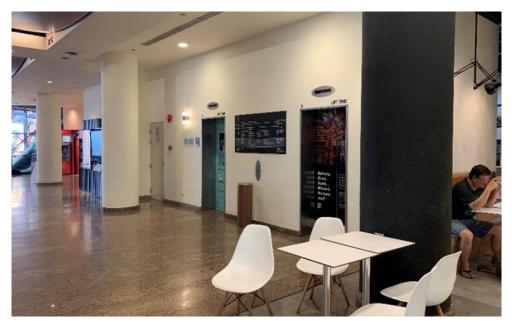

 Proceed straight until you see the Level 1 lifts on your right.

 These are the Level 1 lifts. Take the lift to Level 4.

 At Level 4, head towards the stairs leading to the Roof Terrace.

 This is where you will find the entrance to PIP's PLAYbox.