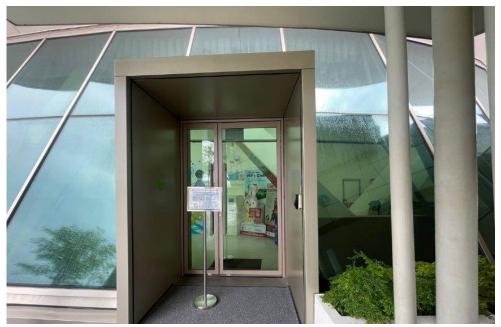

#### Entrance

• This is the entrance of PIP's PLAYbox.

- There are two ways to get to PIP's PLAYbox.
- You can get to the PIP's PLAYbox from either the Esplanade Mall Entrance or Basement 1 Tunnel. Click <u>here</u> for more information on getting to Esplanade and parking.

 Proceed straight until you see the Level 1 lifts on your right.

 These are the Level 1 lifts. Take the lift to Level 4.

 At Level 4, head towards the stairs leading to the Roof Terrace.

 This is where you will find the entrance to PIP's PLAYbox.

Turn left again and the lifts will be on your left.

• Take the lift up to Level 4.

 At Level 4, head towards the stairs leading to the Roof Terrace.

 This is where you will find the entrance to PIP's PLAYbox.