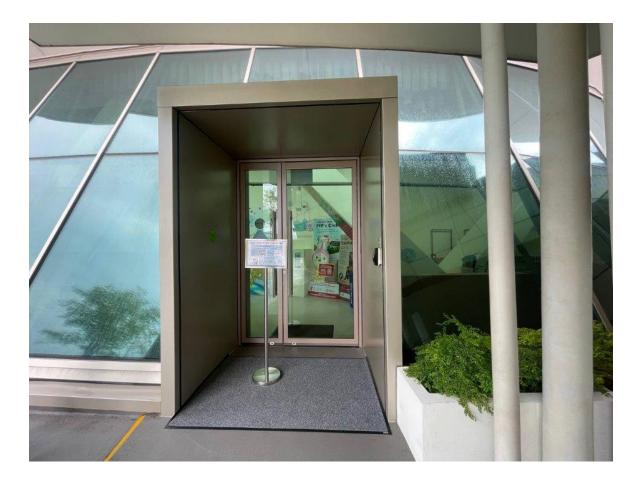

#### Entrance

• This is the entrance of PIP's PLAYbox.

- There are two ways to get to PIP's PLAYbox.
- You can get to the PIP's PLAYbox from either the Esplanade Mall Entrance or Basement 1 Tunnel. Click <u>here</u> for more information on getting to Esplanade and parking.

 Proceed straight until you see the Level 1 lifts on your right.

 These are the Level 1 lifts. Take the lift to Level 4.

 At Level 4, head towards the stairs leading to the Roof Terrace.

 This is where you will find the entrance to PIP's PLAYbox.

Turn left again and the lifts will be on your left.

• Take the lift up to Level 4.

 At Level 4, head towards the stairs leading to the Roof Terrace.

 This is where you will find the entrance to PIP's PLAYbox.