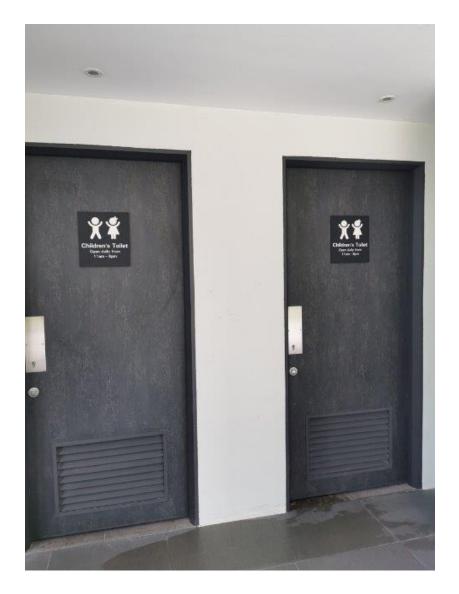

#### Toilets

- There are toilets for children opposite PIP's PLAYbox.
- If an adult wants to use the toilet, they can use the toilet nearby.