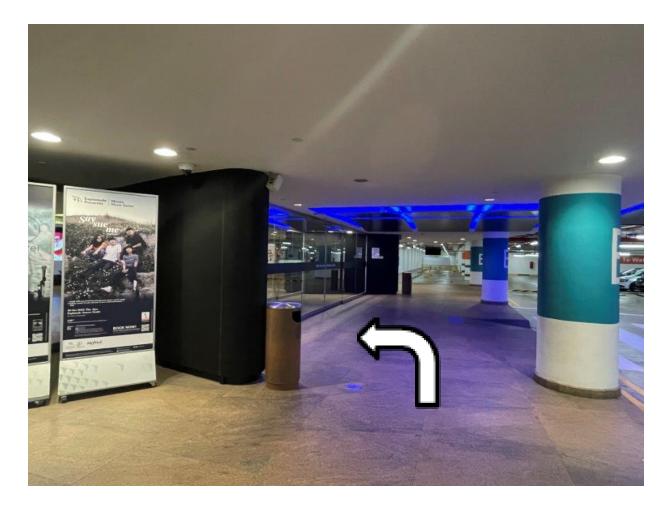

#### How to get to PIP's PLAYbox from Basement 1 Tunnel

• Head through the sliding doors at the end of the Esplanade Tunnel at Basement 1.

• Turn left.

• Head through the sliding doors.

 You are at Basement 1. Head towards Lift A or Lift B to go straight to Level 2.