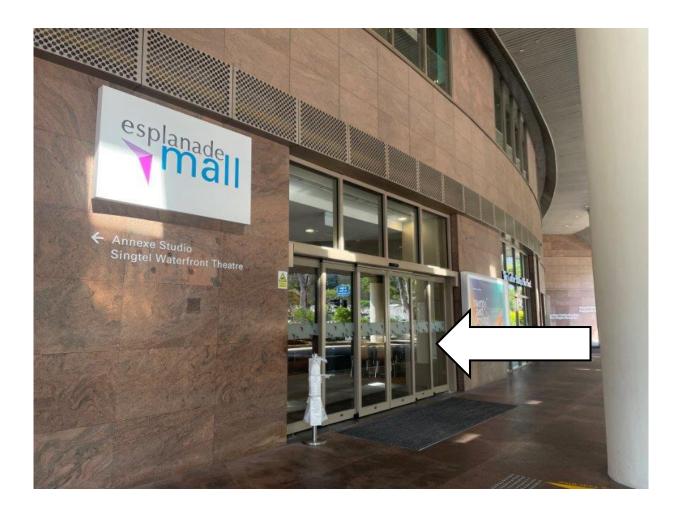

#### How to get to PIP's PLAYbox from Esplanade Mall

- If you arrive from the Esplanade Mall Entrance, this is how you can get to the PIP's PLAYbox.
- Head towards the entrance and into Esplanade Mall.