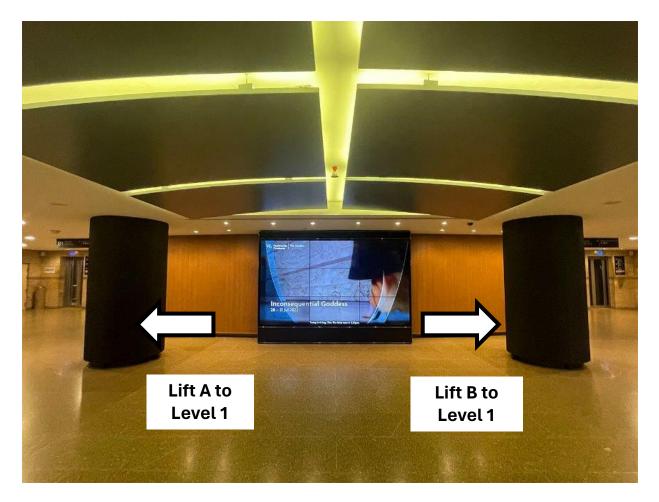

#### How to get to the Forecourt Garden from Basement 1 Tunnel

 Head through the sliding doors at the end of the Esplanade Tunnel at Basement 1.

• Turn left.

• Head through the sliding doors.

 You are at Basement 1. Head towards Lift A or Lift B to go straight to Level 1.