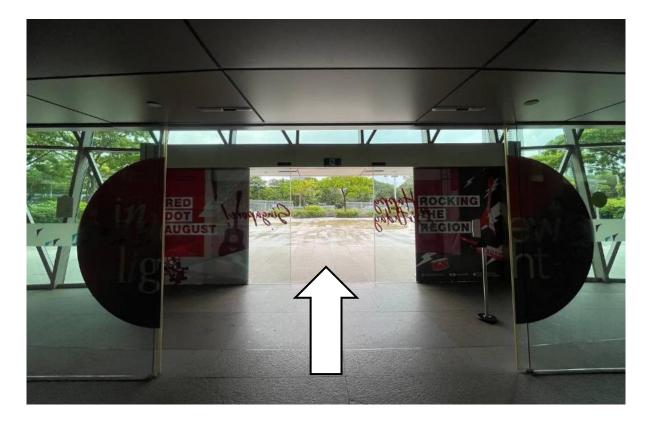

Once you exit the lift, head towards the glass doors to exit.

• You are now at the Forecourt Garden.