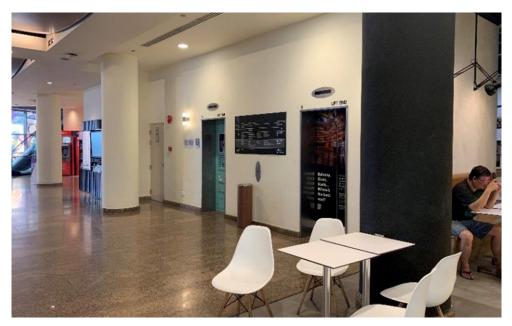

 Proceed straight until you see the Level 1 lifts on your right.

 These are the Level 1 lifts. Take the lift to Level 2.

Turn right once you exit the lift.

- Turn right again.
- Proceed past the escalators on your left.