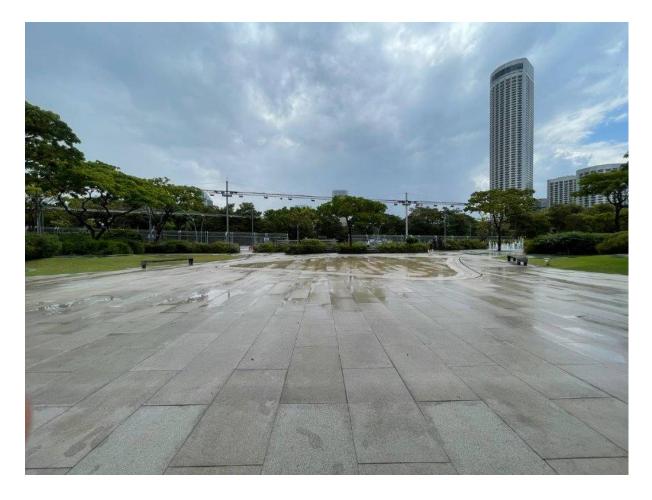

t.



• You are on Level 2. Take the lift down to Level 1.



Once you exit the lift, head towards the glass doors to exit.



• You are now at the Forecourt Garden.

#### **Bag check by Security**



 Our security staff will be conducting baggage checks before you enter the Forecourt Garden.



- If you need help, you can approach an Esplanade volunteer.
- You can also approach any Esplanade Customer Experience staff or ushers for assistance.

#### How to get to the Forecourt Garden from Basement 1 Tunnel



 Head through the sliding doors at the end of the Esplanade Tunnel at Basement 1.



• Turn left.



• Head through the sliding doors.



 You are at Basement 1. Head towards Lift A or Lift B to go straight to Level 1.



Once you exit the lift, head towards the glass doors to exit.



• You are now at the Forecourt Garden.

#### **Bag check by Security**



 Our security staff will be conducting baggage checks before you enter the Forecourt Garden.



- If you need help, you can approach an Esplanade volunteer.
- You can also approach any Esplanade Customer Experience staff or ushers for assistance.

# See you soon at Esplanade.

You can find out more about accessibility at Esplanade on our <u>website</u>.