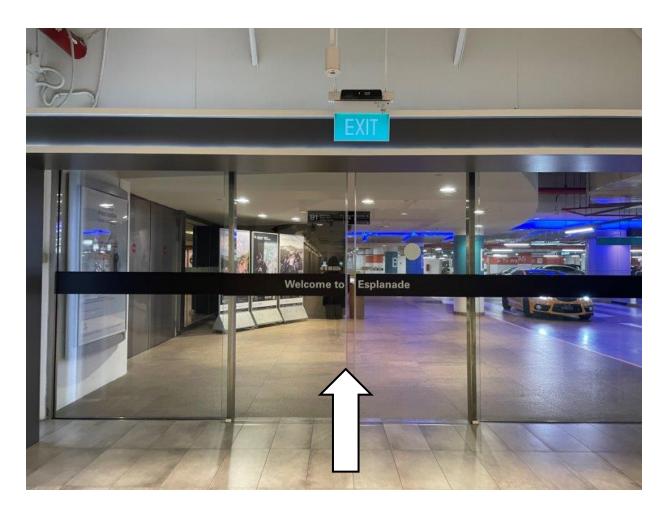

#### How to get to the Forecourt Garden from Basement 1 Tunnel

 Head through the sliding doors at the end of the Esplanade Tunnel at Basement 1.

• Turn left.

• Head through the sliding doors.

 You are at Basement 1. Head towards Lift A or Lift B to go straight to Level 1.