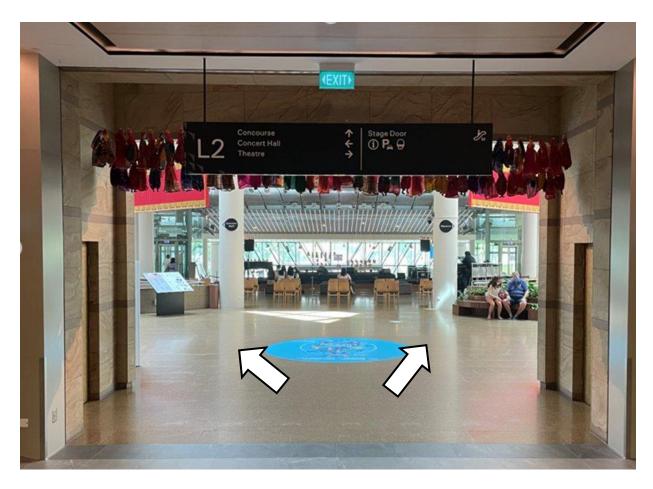

Once you exit the lift, head towards the glass doors to exit.

• You are now at the Forecourt Garden.