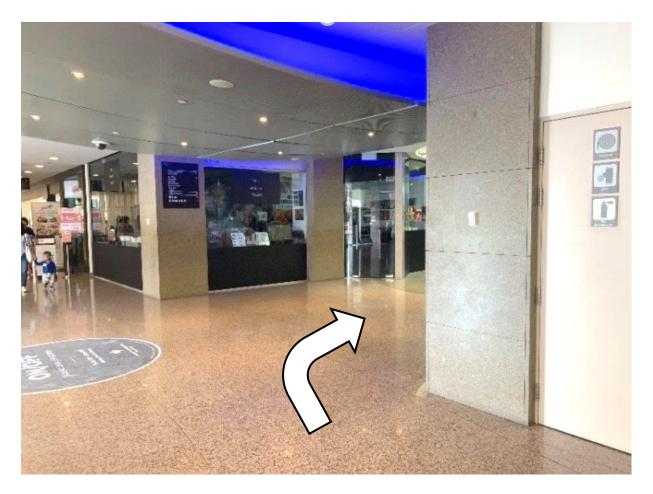

 Proceed straight until you see the Level 1 lifts on your right.

 These are the Level 1 lifts. Take the lift to Level 2.

Turn right once you exit the lift.

- Turn right again.
- Proceed past the escalators on your left.