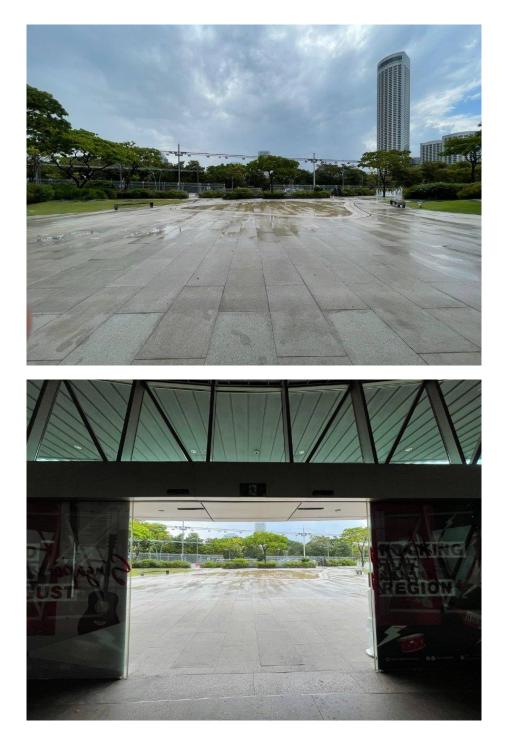

#### Entrance

• This is the Forecourt Garden.

Once you exit the lift, head towards the glass doors to exit.

• You are now at the Forecourt Garden.