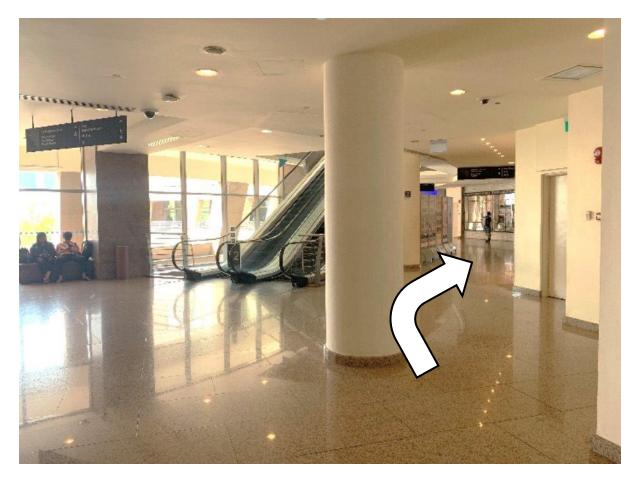

 Proceed straight until you see the Level 1 lifts on your right.

 These are the Level 1 lifts. Take the lift to Level 2.

Turn right once you exit the lift.

- Turn right again.
- Proceed past the escalators on your left.