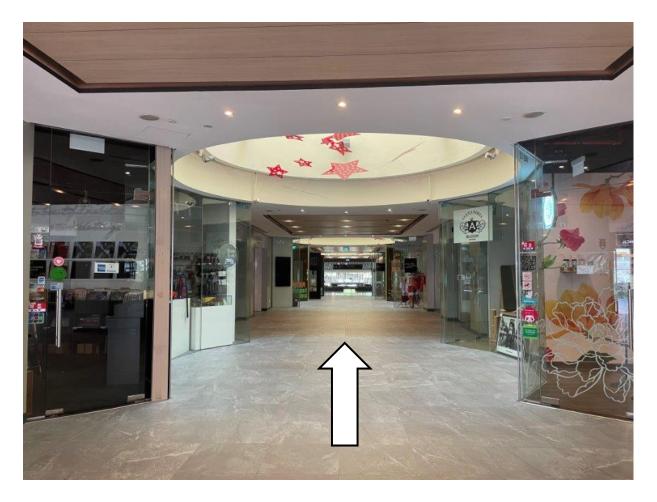

Proceed straight past the shop.

• Turn right.

• Proceed straight.

- Once you come to the end of the path, head towards the left or right side.
- Proceed towards either lift.

• You are on Level 2. Take the lift down to Level 1.