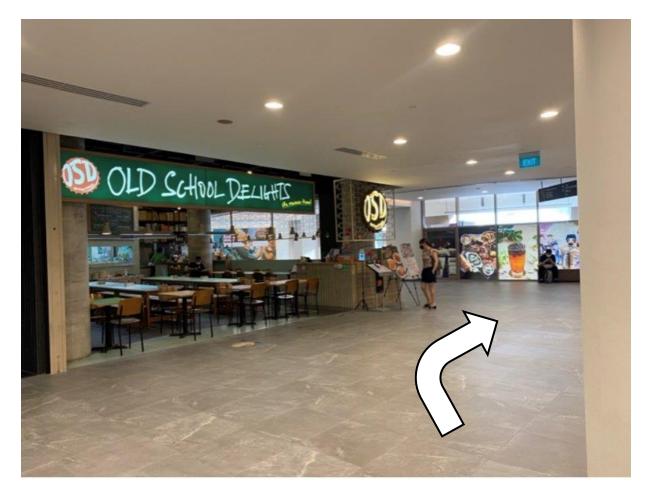

Proceed straight past the shop.

• Turn right.

• Proceed straight.

- Once you come to the end of the path, head towards the left or right side.
- Proceed towards either lift.

• You are on Level 2. Take the lift down to Level 1.