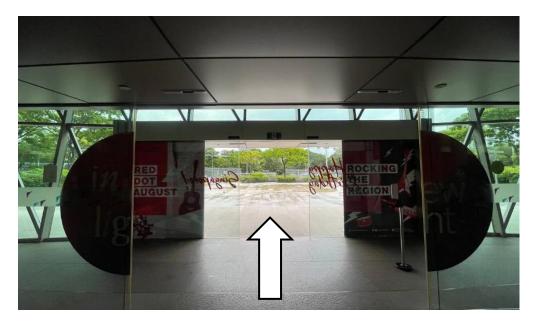

Mall Entrance or Basement 1 Tunnel. Click <u>here</u> for more information on getting to Esplanade and parking.

#### Getting to the Forecourt Garden from Esplanade Mall



- If you arrive from the Esplanade Mall Entrance, this is how you can get to the Forecourt Garden.
- Head towards the entrance and into Esplanade Mall.



 Proceed straight until you see the Level 1 lifts on your right.



 These are the Level 1 lifts. Take the lift to Level 2.



Turn right once you exit the lift.



- Turn right again.
- Proceed past the escalators on your left.



Proceed straight past the shop.



• Turn right.



• Proceed straight.



- Once you come to the end of the path, head towards the left or right side.
- Proceed towards either lift.



• You are on Level 2. Take the lift down to Level 1.



Once you exit the lift, head towards the glass doors to exit.



• You are now at the Forecourt Garden.

#### **Bag check by Security**



 Our security staff will be conducting baggage checks before you enter the Forecourt Garden.



- If you need help, you can approach an Esplanade volunteer.
- You can also approach any Esplanade Customer Experience staff or ushers for assistance.

#### How to get to the Forecourt Garden from Basement 1 Tunnel



 Head through the sliding doors at the end of the Esplanade Tunnel at Basement 1.



• Turn left.



• Head through the sliding doors.



 You are at Basement 1. Head towards Lift A or Lift B to go straight to Level 1.



Once you exit the lift, head towards the glass doors to exit.



• You are now at the Forecourt Garden.

#### **Bag check b