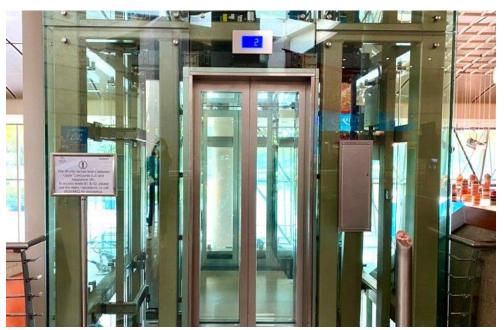

 Proceed straight until you see the Level 1 lifts on your right.

 These are the Level 1 lifts. Take the lift to Level 2.

Turn right once you exit the lift.

- Turn right again.
- Proceed past the escalators on your left.