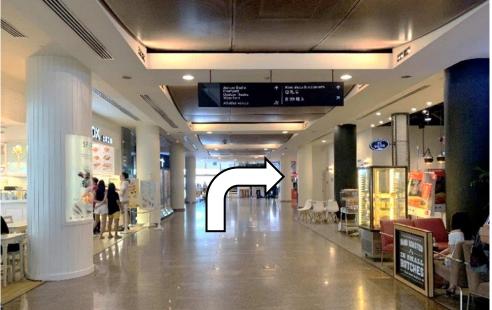

 Proceed straight until you see the Level 1 lifts on your right.

 These are the Level 1 lifts. Take the lift to Level 2.

Turn right once you exit the lift.

- Turn right again.
- Proceed past the escalators on your left.

Proceed straight past the shop.

• Turn right.

• Proceed straight.

- Once you come to the end of the path, head towards the left or right side.
- Proceed towards either lift.

• You are on Level 2. Take the lift down to Level 1.