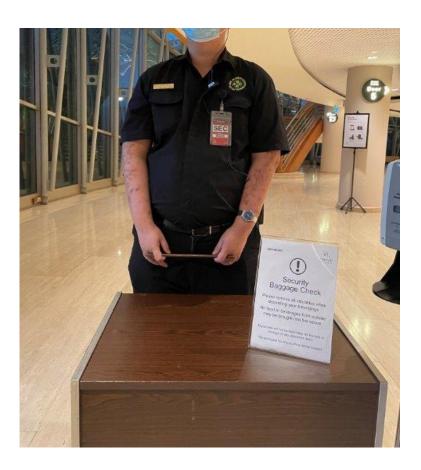

#### **Bag check by Security**

 Our security staff will be conducting baggage checks before you enter the Forecourt Garden.

- If you need help, you can approach an Esplanade volunteer.
- You can also approach any Esplanade Customer Experience staff or ushers for assistance.