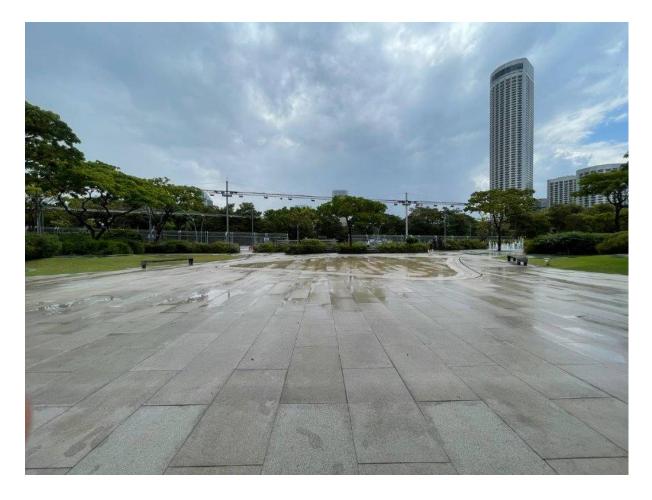

Once you exit the lift, head towards the glass doors to exit.

• You are now at the Forecourt Garden.