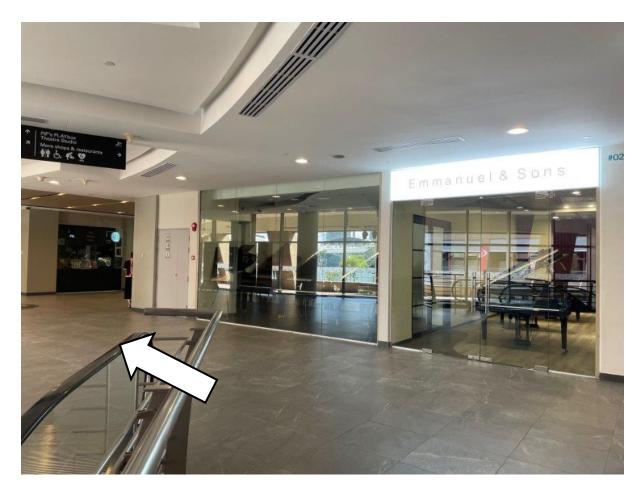

Proceed straight past the shop.

• Turn right.

• Proceed straight.

- Once you come to the end of the path, head towards the left or right side.
- Proceed towards either lift.

• You are on Level 2. Take the lift down to Level 1.