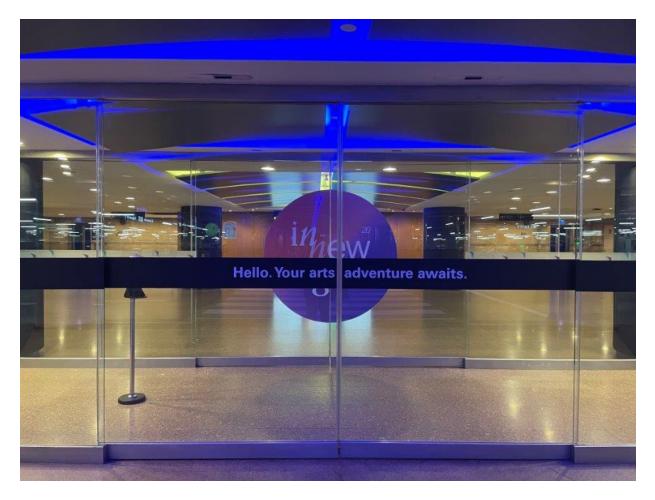

Once you exit the lift, head towards the glass doors to exit.

• You are now at the Forecourt Garden.