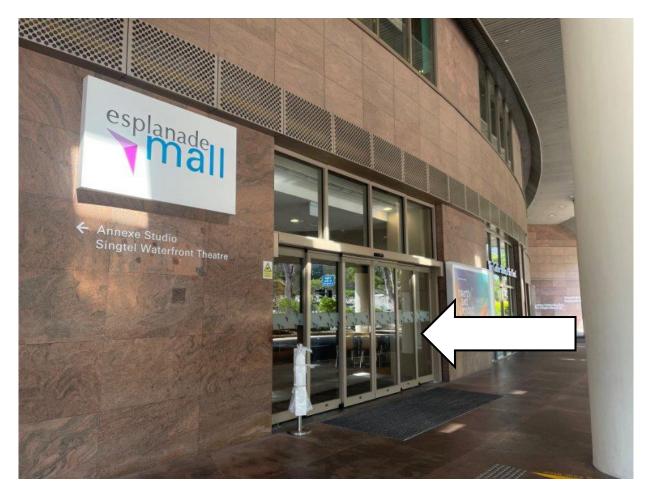

#### Getting to the Forecourt Garden from Esplanade Mall

- If you arrive from the Esplanade Mall Entrance, this is how you can get to the Forecourt Garden.
- Head towards the entrance and into Esplanade Mall.