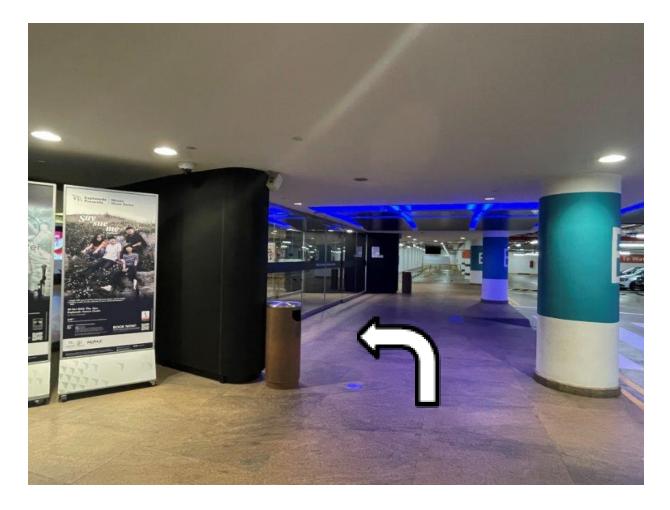

#### How to get to the Forecourt Garden from Basement 1 Tunnel

 Head through the sliding doors at the end of the Esplanade Tunnel at Basement 1.

• Turn left.

• Head through the sliding doors.

 You are at Basement 1. Head towards Lift A or Lift B to go straight to Level 1.